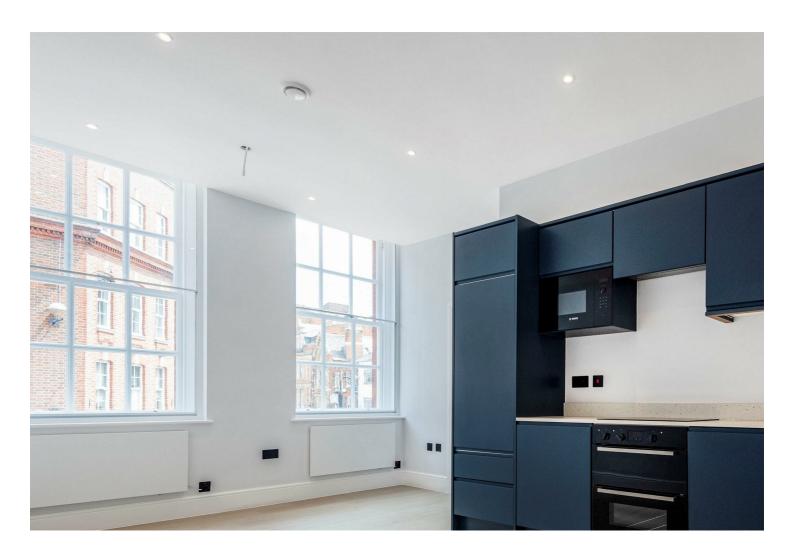

## Specification

Kitchen:

- Handless matt navy kitchen units

- Square edge white marble effect compact laminate with undermount sink

- Under unit lighting

- Indesit integrated electric double oven
- Hotpoint electric induction hob

- Integrated hood

- Hotpoint integrated fridge/freezer
- Indesit integrated dishwasher
- Bosch integrated microwave
- Beko integrated washer/dryer