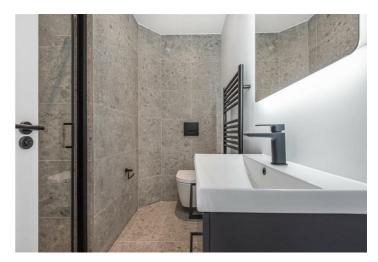

#### Bathrooms:

- Wash basin with storage drawers
- White WC with soft close seat and cover
- Matt black round thermostatic shower set and hand shower
- Acrylic bath with black shower screen