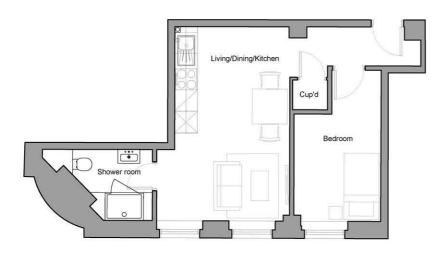

#### Further details

Kitchen/Living/Dining room 18'0" x 10'8"

Bedroom 1 14'2" x 8'2"

Shower room 7'5" x 6'8"

General Note

Local Authority: Reading Borough Council

Council Tax Band: To be confirmed

Leasehold: 999 year lease from 15/07/2022